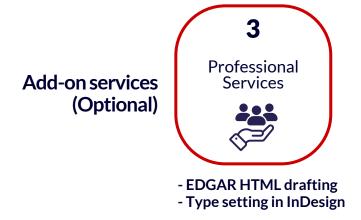

# Our comprehensive offering for effortless SEC reporting

DataTracks Rainbow™ revolutionizes SEC reporting by seamlessly integrating with accounting systems for efficient XBRL tagging and content management. It includes the Collaborative Reviewing Platform and offers professional consultation on XBRL tagging, validation, best practices and add-on services like EDGAR HTML drafting, and InDesign typesetting.