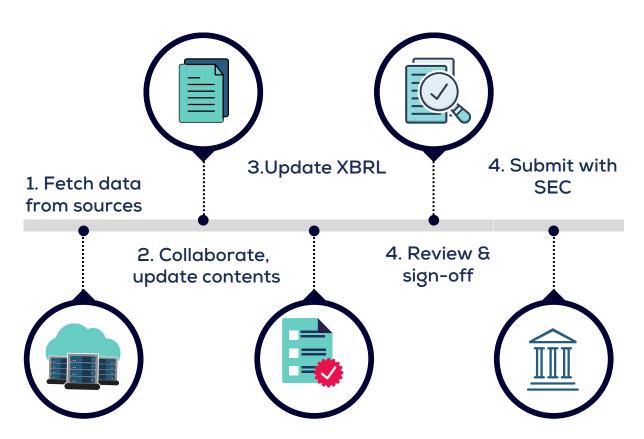

duplication of efforts and achieve consistency of XBRL tags.



#### **Review Platform**

Use our sophisticated online review platform, to review, comment, validate, and sign-off on the XBRL file prior to filing



#### **Audit Trail**

With DataTracks Rainbow™, users are ensured of all logs for enhanced and transparent compliance.

# Our comprehensive offering for effortless SEC reporting







DataTracks Rainbow™ revolutionizes SEC reporting by seamlessly integrating with accounting systems for efficient XBRL tagging and content management. It includes the Collaborative Reviewing Platform and offers professional consultation on XBRL tagging, validation, best practices and add-on services like EDGAR HTML drafting, and InDesign typesetting.

# **SEC Filing in 5 easy steps with Rainbow**