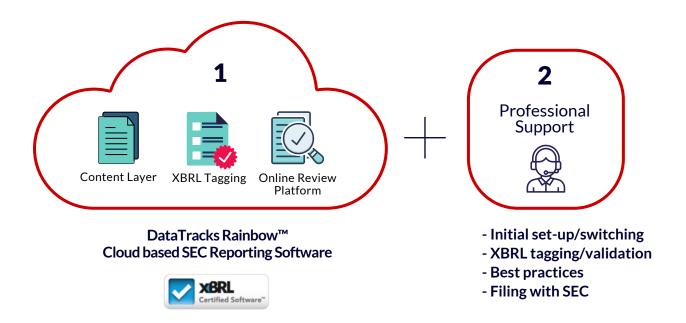

# Our comprehensive offering for effortless SEC reporting

DataTracks Rainbow™ revolutionizes SEC reporting by seamlessly integrating with accounting systems for efficient XBRL tagging and content management. It includes the Collaborative Reviewing Platform and offers professional consultation on XBRL tagging, validation, best practices and add-on services like EDGAR HTML drafting, and InDesign typesetting.